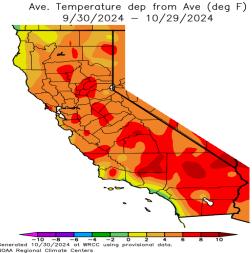

ber 18 and 19, and it followed a period of cool and moist weather.

Sea surface temperature (SST) trends in the equatorial Pacific continue to consolidate around colder than normal values (**Figures 3+4**). This is a sign of the continued gradual transition towards expected La Nina conditions this winter. Other notable SST features include a strong warm pool east of Japan, and cold anomalies in the Gulf of Alaska. There also remains a persistent sliver of colder than normal waters off the California coast. This feature has been in place for many months now, and has contributed to coastal California, and particularly the South Coast, frequently experiencing the coolest temperatures relative to normal for the state, including in October (**Figure 1**).



Fig 3: Niño 3.4 Region SST Anomaly



Fig 1: September 30th – October 29th Temperature Departure from Average



Fig 2: August 1st – October 29th Precipitation % of Ave.



Fig 4: Niño 1+2 Region SST Anomaly

## MONTHLY/SEASONAL OUTLOOKS

ISSUED OCTOBER 31, 2024 VALID NOVEMBER 2024 – FEBRUARY 2025



## **Fuels Discussion**

Latest USDA Drought Monitor shows an increase in Abnormally Dry (D0) to Moderate Drought (D1) conditions across California (**Figure 5**), with areas of severe (D2) drought in the Eastern Deserts. While the summer and early fall months are commonly dry across California, this expansion of drought and abnormal dryness is primarily a result of a weaker than average monsoon along with recent above normal temperatures.

Historically hot and dry weather brought record low dead fuel moisture and record high ER