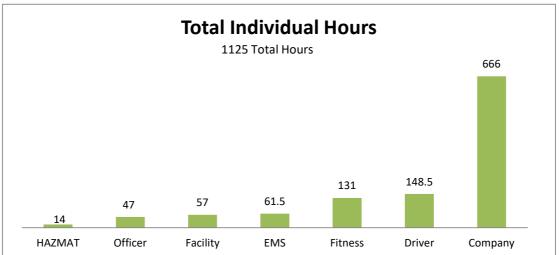

#### c. Training:

Battalion Chief Bennett reported on the list of scheduled and ongoing trainings. Reported positive experience with First Alarm Wellness.