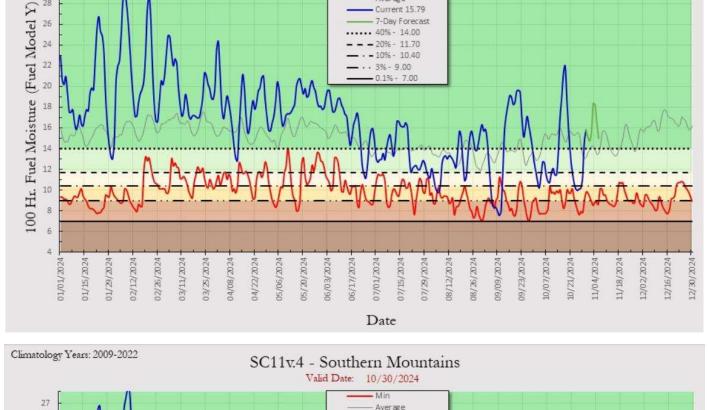

#### b. Operations:

Deputy Chief Mickelson reported on new hires and call volume for September. Chief Mickelson reported on deployments, fuel moisture, and local incidents.