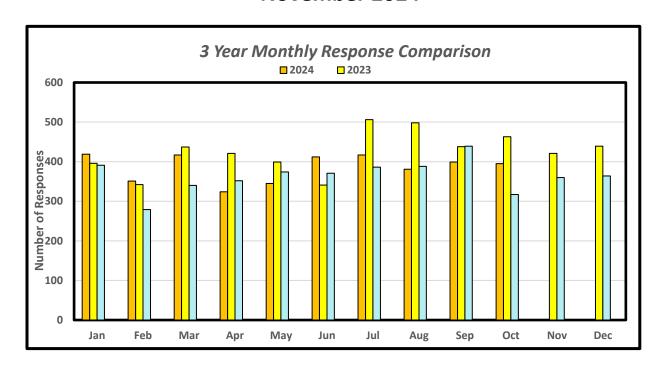

Foundation                                  | RSF6-50 Staking chairs for Community room | \$     | 2,498.83   | \$   | 2,498.83    | Approved                                                                                                                                                                                                       |
|           |                   |                                                 |                                           |        |            |      |             | Change since previous re-cap                                                                                                                                                                                   |

# Rancho Santa Fe Fire Protection District Operations Report November 2024



## 3 Year Call Volume Tracker:

| 2024 |           | Jan | Feb | Mar  | Apr  | May  | Jun  | Jul  | Aug  | Sep  | Oct  | Nov  | Dec  | YTD Responses |
|------|-----------|-----|-----|------|------|------|------|------|------|------|------|------|------|---------------|
| 2024 | Responses | 419 | 351 | 417  | 324  | 345  | 412  | 417  | 381  | 399  | 395  |      |      | 3,860         |
|      | YTD       | 419 | 770 | 1187 | 1511 | 1856 | 2268 | 2685 | 3066 | 3465 | 3860 |      |      |               |
|      |           | Jan | Feb | Mar  | Apr  | May  | Jun  | Jul  | Aug  | Sep  | Oct  | Nov  | Dec  | YTD Responses |
| 2023 | Responses | 396 | 342 | 437  | 421  | 399  | 341  | 506  | 498  | 438  | 463  | 421  | 439  | 5,101         |
|      | YTD       | 396 | 738 | 1175 | 1596 | 1995