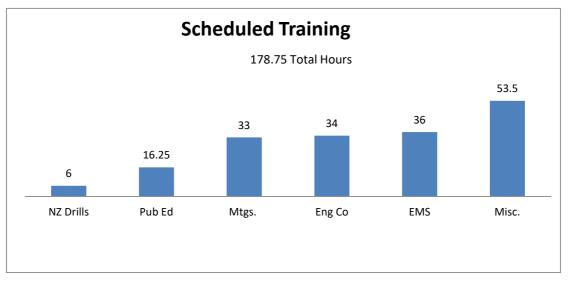

#### c. Training:

Battalion Chief Bennett reported on the list of scheduled and ongoing trainings. Reported positive experience with First Alarm Wellness.