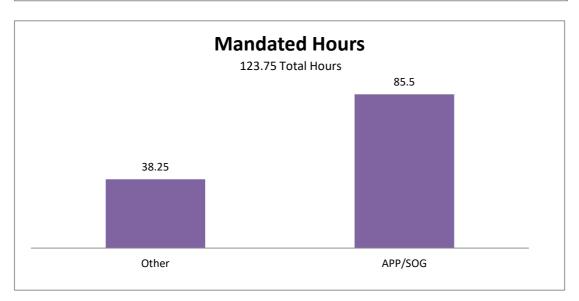

l be some potential for fire activity over Southern California.



Fig 8: Sea Surface Temperature Anomaly, October 27<sup>th</sup>, 2024



Fig 9: NMME December 2024 – February 2025 3-month Precipitation Anomaly Forecast

## **MONTHLY/SEASONAL OUTLOOKS**





## Maps with Counties and Select Intel Links used in the forecast



Nov 2024 - Feb 2025



## Climate

- https://calclim.dri.edu/pages/anommaps.html
- https://droughtmonitor.unl.edu/
- <a href="https://www.cpc.ncep.noaa.gov/products/NMME/">https://www.cpc.ncep.noaa.gov/products/NMME/</a>



## Fuel Moisture and ERCs

• https://gacc.nifc.gov/oscc/fuelsFireDanger.php

## Current sea surface temperatures

- https://www.ospo.noaa.gov/Products/ocean/sst/anomaly/
- https://www.tropicaltidbits.com

# **Training Division October 2024**







## **Training Division - Descriptions**

## **Scheduled Training**

Training hours are planned annually. This is to maintain a well organized year and to help the firefighters be successful with the hours required by Federal, State, Local.

| Total Individual Hou | ırs - 6 Subjects                                                                                                                                                                                                                                                                                |                                                                                                                                                                                                                       |
|----------------------|--