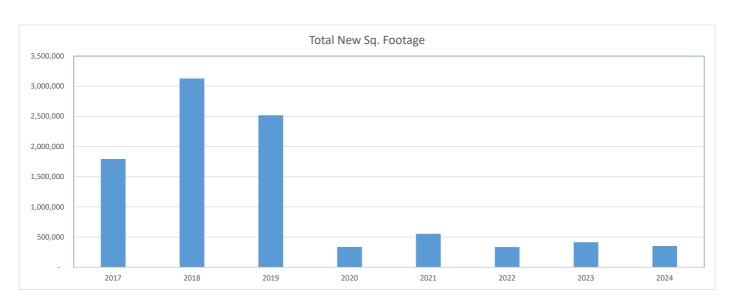

|
| EMS                  | EMS is not tracked or required by Insurance service Organization for Rating. EMS Continuing Education is tracked for recertification of Paramedics (48/2yrs) and EMT (24/2yrs). Through Emergency Service Medical Administration (EMSA).                                                        | Continuing Education and SIMS                                                                                                                                                                                         |

## **Mandated Hours**

Hours completed through an assignment on an online database (Target Solutions). Mandated assignments are required by either Federal, State, Local.

## Rancho Santa Fe Fire Protection District Fire Prevention Bureau Monthly Activity Summary



## **Total New Square Footage (\*Reflected in Chart Above)**

| Year | Total     |
|------|-----------|
| 2017 | 1,793,936 |
| 2018 | 3,128,964 |
| 2019 | 2,519,545 |
| 2020 | 336,899   |
| 2021 | 554,173   |
| 2022 | 333,814   |
| 2023 | 415,530   |
| 2024 | 352,104   |

Total New Square Footage Only

|      | Jan    | Feb    | Mar    | Apr    | May    | Jun    | Jul    | Aug     | Sep    | Oct     | Nov    | Dec     |
|------|--------|--------|--------|--------|--------|--------|--------|---------|--------|---------|--------|---------|
| 2020 | 29,226 | 41,043 | 38,102 | 25,751 | 38,400 | 7,290  | 16,516 | 15,384  | 77,848 | 15,070  | 22,529 | 9,740   |
| 2021 | 29,808 | 23,298 | 50,000 | 29,760 | 7,104  | 19,361 | 24,413 | 1,794   | 33,357 | 106,768 | 99,103 | 129,407 |
| 2022 | 42,89