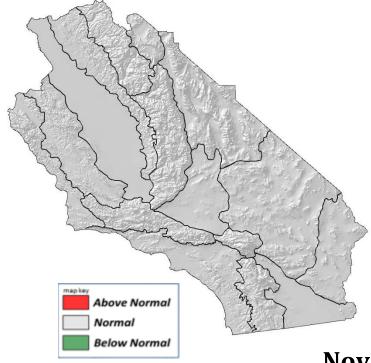

s to near to below normal levels in many species, with critical values now being observed in many cases (Figure 6). This is notable as live fuel moistures have been running above to much above normal in most areas since late 2022 thanks to back-to-back very wet winters.

(See figures pages 2-4)





Fig 5: USDA Drought Monitor October 24th





Fig 6: Los Padres NF Live Fuel Moistures from October 1st, 2024





Fig 7: 100 hr dead fuel moisture relative to normal by PSA as of October 31st

(Predictive Services/Southern CA Geographic Coordination Center, Issued October 31st, 2024) https://gacc.nifc.gov/oscc/predictive/outlooks/myfiles/assessment.pdf

## **Monthly Live Fuel Moisture Summary Report** 100 Hr. Fuel Moisture Local Predictive Service Areas, October, 2024

October 2024













**November 2024 - February** 2025 all areas normal

\*Monthly Images will only be shown when there are changes

## November 2024 - February 2025 South Ops Highlights

- There is a moderate tilt in the odds towards both above normal temperatures and below normal precipitation for the next 4 months.
- There is a slight tilt in the odds towards an above normal number of offshore wind events over the next 4 months.
- Significant fire potential will be near normal with most of the region moving out of season and at little risk for significant fire but some potential remaining over Southern California

## MONTHLY/SEASONAL OUTLOOKS

ISSUED OCTOBER 31, 2024 VALID NOVEMBER 2024 – FEBRUARY 2025



## **Weather Discussion**

The first half of October featured exceptional warmth across the Southwest