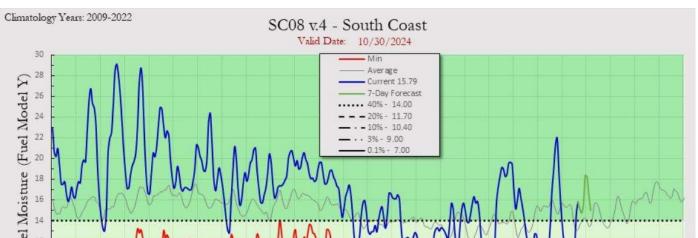

#### b. Operations:

Deputy Chief Mickelson reported on new hires and call volume for September. Chief Mickelson reported on deployments, fuel moisture, and local incidents.