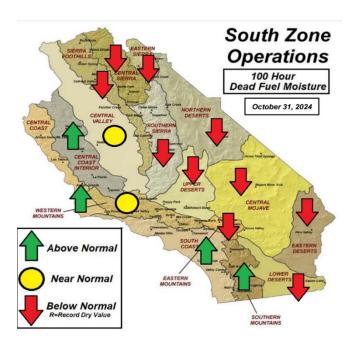

#### b. Operations:

Deputy Chief Mickelson reported on new hires and call volume for September. Chief Mickelson reported on deployments, fuel moisture, and local incidents.