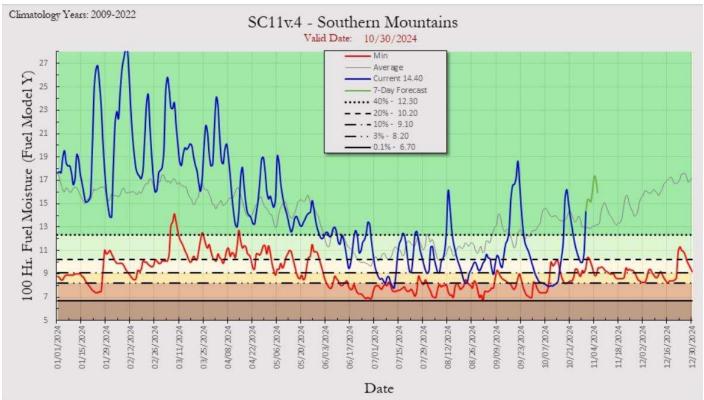

#### b. Operations:

Deputy Chief Mickelson reported on new hires and call volume for September. Chief Mickelson reported on deployments, fuel moisture, and local incidents.