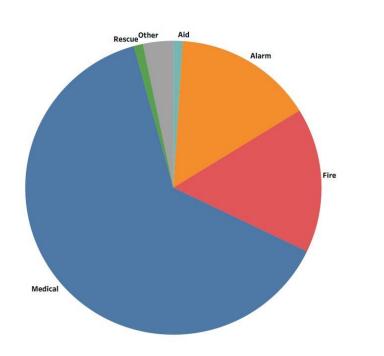

#### b. Operations:

Deputy Chief Mickelson reported on new hires and call volume for September. Chief Mickelson reported on deployments, fuel moisture, and local incidents.