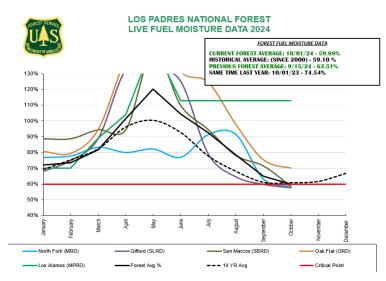

#### b. Operations:

Deputy Chief Mickelson reported on new hires and call volume for September. Chief Mickelson reported on deployments, fuel moisture, and local incidents.