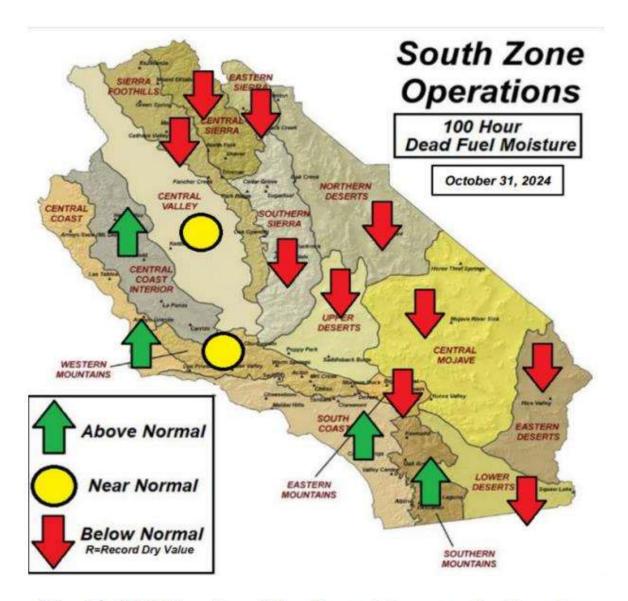

#### b. Operations:

Deputy Chief Mickelson reported on new hires and call volume for September. Chief Mickelson reported on deployments, fuel moisture, and local incidents.