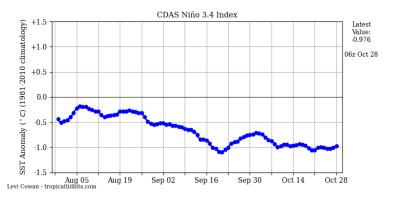

nta Ana wind event in October, on October 18 and 19, and it followed a period of cool and moist weather.

Sea surface temperature (SST) trends in the equatorial Pacific continue to consolidate around colder than normal values (**Figures 3+4**). This is a sign of the continued gradual transition towards expected La Nina conditions this winter. Other notable SST features include a strong warm pool east of Japan, and cold anomalies in the Gulf of Alaska. There also remains a persistent sliver of colder than normal waters off the California coast. This feature has been in place for many months now, and has contributed to coastal California, and particularly the South Coast, frequently experiencing the coolest temperatures relative to normal for the state, including in October (**Figure 1**).



Fig 3: Niño 3.4 Region SST Anomaly



Fig 1: September 30th – October 29th Temperature Departure from Average



Fig 2: August 1st – October 29th Precipitation % of Ave.



Fig 4: Niño 1+2 Region SST Anomaly

## MONTHLY/SEASONAL OUTLOOKS

ISSUED OCTOBER 31, 2024 VALID NOVEMBER 2024 – FEBRUARY 2025



## **Fuels Discussion**

Latest USDA Drought Monitor shows an increase in Abnormally Dry (D0) to Moderate Drought (D1) conditions across California (**Figure 5**), with areas of severe (D2) drought in the Eastern Deserts. While the summer and early fall months are commonly dry across California, this expansion of drought and abnormal dryness is primarily a result of a weaker than average monsoon along with recent above normal temperatures.

Historically hot and dry weather brought record low