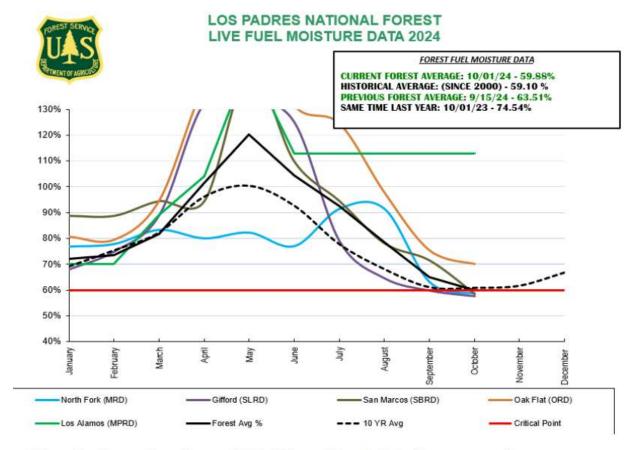

#### b. Operations:

Deputy Chief Mickelson reported on new hires and call volume for September. Chief Mickelson reported on deployments, fuel moisture, and local incidents.