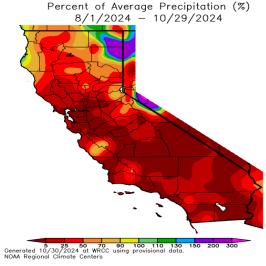

#### b. Operations:

Deputy Chief Mickelson reported on new hires and call volume for September. Chief Mickelson reported on deployments, fuel moisture, and local incidents.