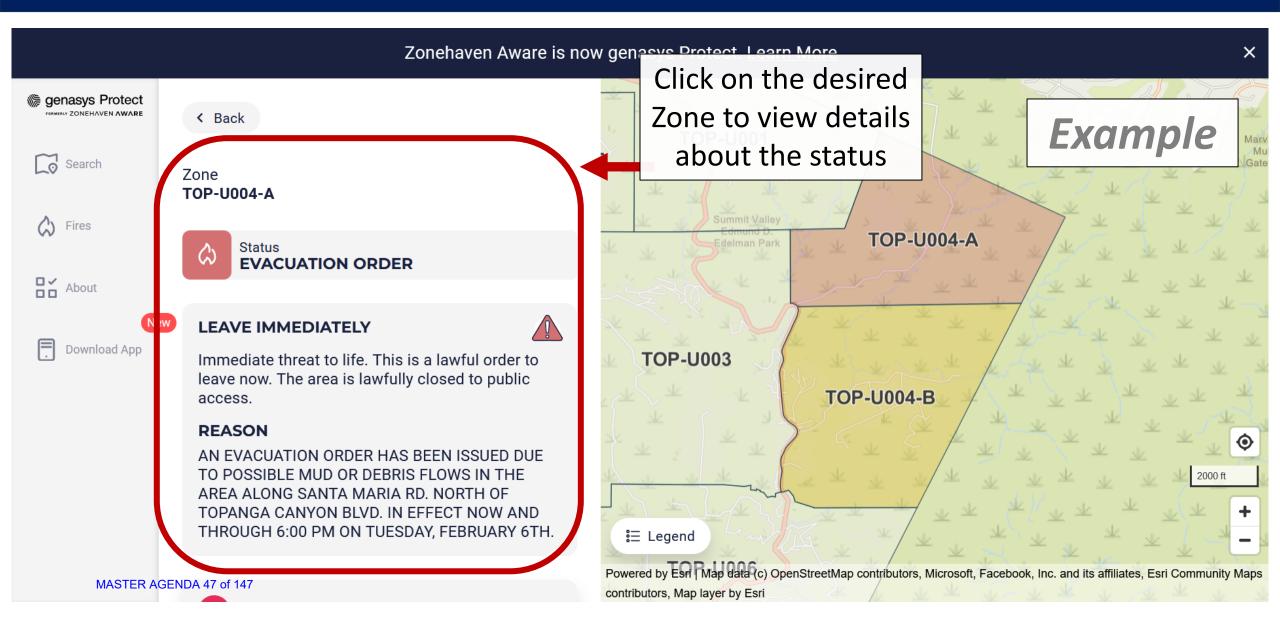

# **Genasys EVAC:**

Formerly known as Zonehaven

Tool used by public safety agencies to plan, manage, and communicate evacuations and repopulation during emergency incidents

Genasys Protect: Publicly accessible website and smartphone app showing status of zones as set by public safety agencies

# Protect is a publicly accessible website and app that:

- Allows community members to view the status of zones
- Provides information about TEPs, Shelters, Traffic Control Points, etc.
- Alerts app users to a change in zone status

# Zone status is displayed on the map with a shaded color

- Normal
- Advisory
- Evacuation Warning
- Evacuation Order
- Evacuation Order Lifted
- Shelter in Place