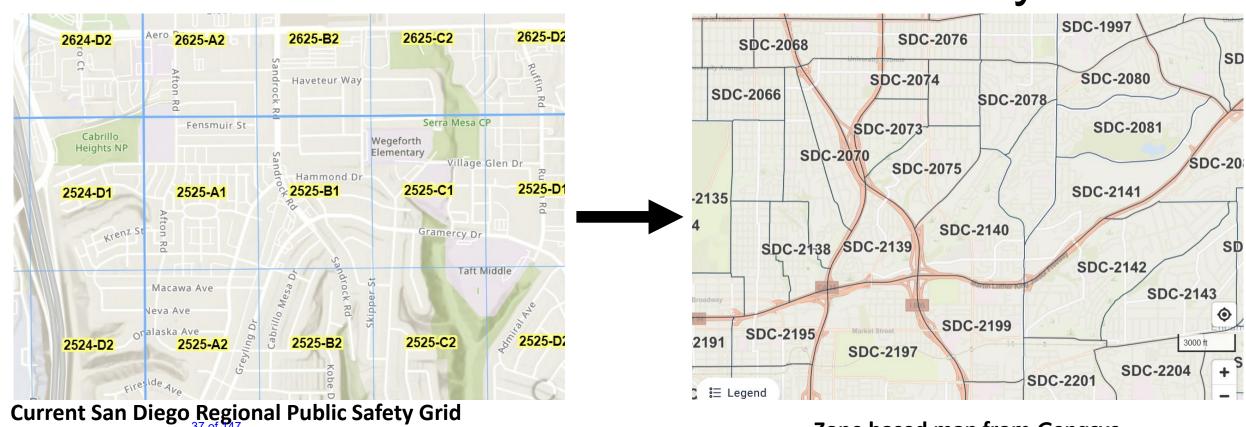

# New Mapping Reference System

# San Diego Operational Area Evacuation and Repopulation

# New Mapping System

Moving away from the Regional Public Safety Grid to a new 'zone' based reference system

Zone based map from *Genasys* 

# New Mapping System

- Zones were developed by Genasys in conjunction with all jurisdictions in the county
- Multiple factors went into to creating zones, including population size, egress routes, etc.
- Includes new tools to plan, manage, and communicate evacuations and repopulation during emergency incidents

# New Mapping System

 All zones in SD County begin with 'SDC' and are followed by a unique 4-digit number Examples:

- SDC-2075
- SDC-0451
- Like the RPSG, zones can be used to plan, identify, and communicate evacuations and repopulation