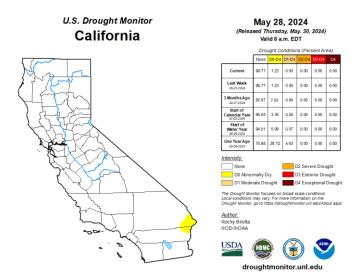

## **Fuels Discussion**

The latest USDA drought monitor shows zero areas of drought across California (Fig 5). There is a small area of abnormally dry (D0) conditions in southeastern San Bernardino and northeastern Riverside Counties. However, this is not drought status. Latest 1000hr dead fuel moisture and ERC data suggests above normal 1000hr dead fuel moisture and below normal ERC values for most of the area (Fig 6). The lowest anomaly for ERC is the South Coast PSA due to the strong marine layer season.

Fig 5: USDA Drought Monitor May 28th

Fig 7: Los Padres NF Live Fuel Moistures from May 1st, 2024

Fig 6: 1000hr Dead Fuel Moisture by PSA Map