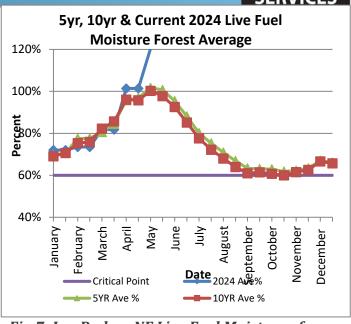

Latest available live fuel moisture data from Los Padres National Forest shows 2024 live fuel moistures well above the 5 and 10 year averages (Fig 7). The 5 and 10 year averages in May are near 100% with May 2024 being at 120%. The critical point where live fuel cures is 60%.

Fig 5: USDA Drought Monitor May 28th

Fig 7: Los Padres NF Live Fuel Moistures from May 1st, 2024

Fig 6: 1000hr Dead Fuel Moisture by PSA Map