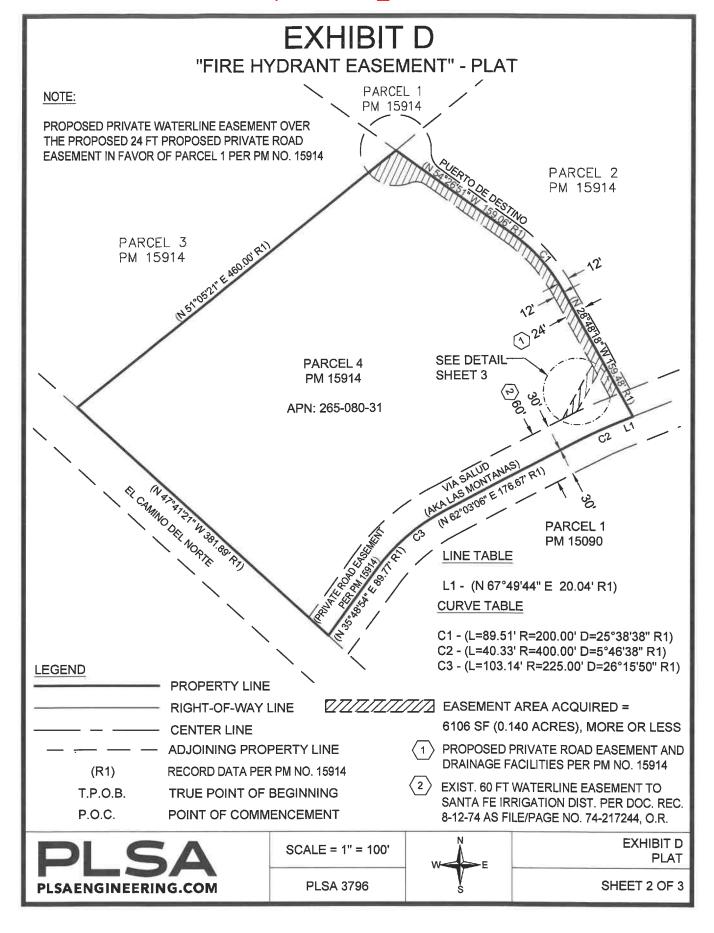

#### d. Declaration of Easements – Private Fire Hydrant

To discuss and/or authorize the Fire Chief to execute a private fire hydrant easement and private fire hydrant installation and maintenance agreement. Staff Report 24-19