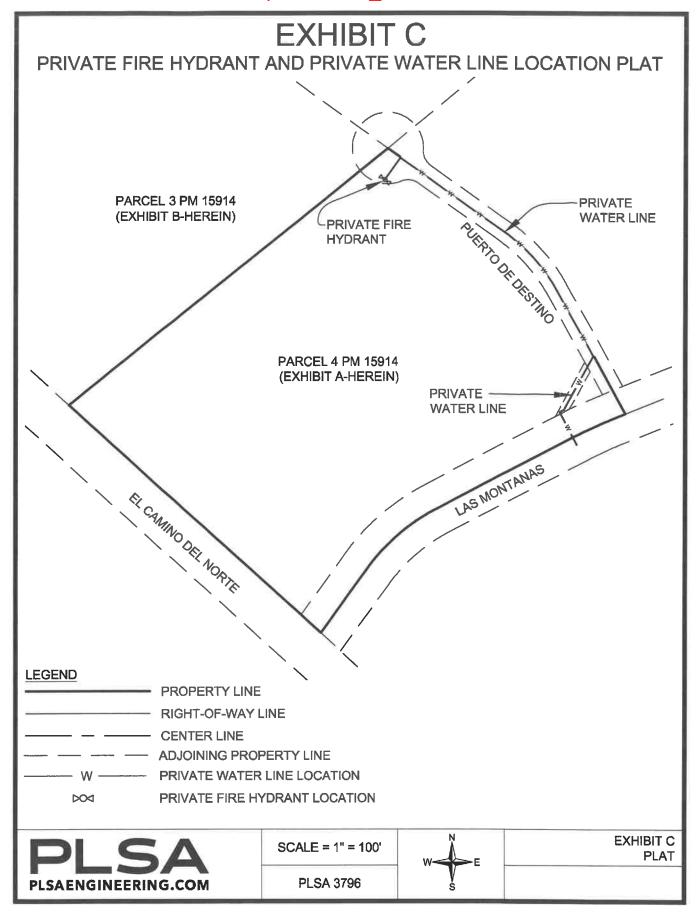

#### d. Declaration of Easements – Private Fire Hydrant

To discuss and/or authorize the Fire Chief to execute a private fire hydrant easement and private fire hydrant installation and maintenance agreement. Staff Report 24-19