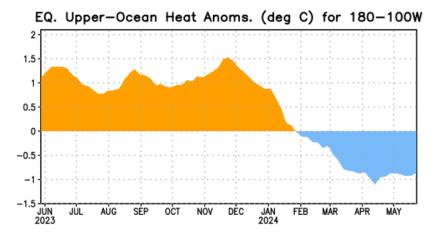

Latest analysis of the equatorial Pacific suggests the continuation of a transition towards a La Niña state as sea surface temperatures (SSTs) have cooled considerably since late November 2023. Latest equatorial Pacific upper-ocean heat anomaly data shows values have consistently remained below -0.5°C since early March 2024 (Fig 3).

Ave. Temperature dep from Ave (deg F)

10/1/2023 - 5/29/2024

Fig 2: October 1st - May 29th Precipitation (% of Ave.)

Fig 3: Equatorial Pacific Upper-Ocean Heat Anomaly