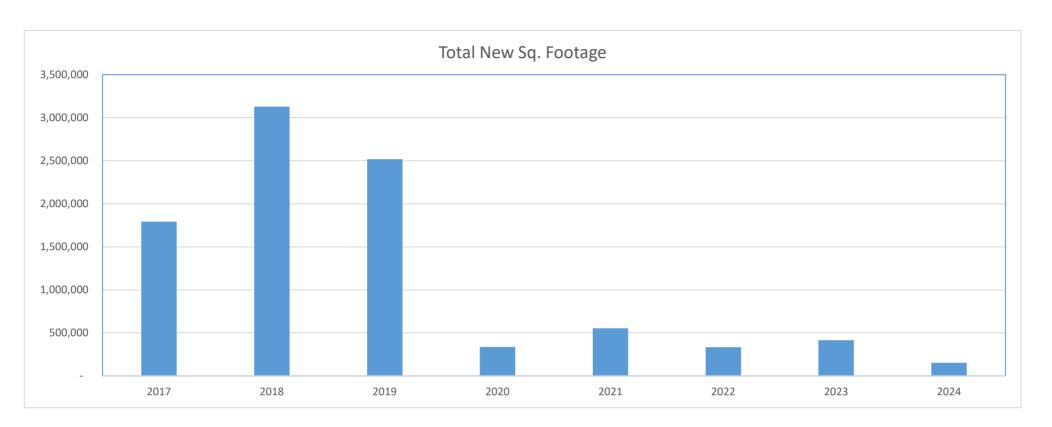

# <u>Total New Square Footage</u> (\*Reflected in Chart Above)

| Year | Total     |
|------|-----------|
| 2017 | 1,793,936 |
| 2018 | 3,128,964 |
| 2019 | 2,519,545 |
| 2020 | 336,899   |
| 2021 | 554,173   |
| 2022 | 333,814   |
| 2023 | 415,530   |
| 2024 | 152,988   |