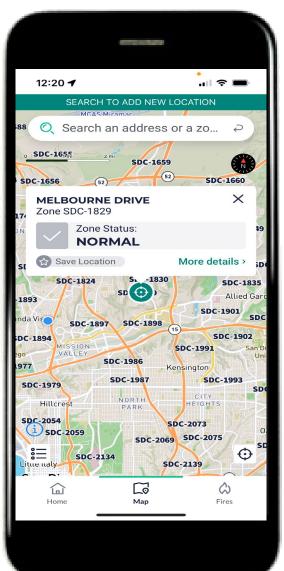

# **Genasys EVAC:**

Formerly known as Zonehaven

Tool used by public safety agencies to plan, manage, and communicate evacuations and repopulation during emergency incidents

Genasys Protect: Publicly accessible website and smartphone app showing status of zones as set by public safety agencies

# Protect is a publicly accessible website and app that:

- Allows community members to view the status of zones
- Provides information about TEPs, Shelters, Traffic Control Points, etc.
- Alerts app users to a change in zone status

# Zone status is displayed on the map with a shaded color

- Normal
- Advisory
- Evacuation Warning
- Evacuation Order
- Evacuation Order Lifted
- Shelter in Place