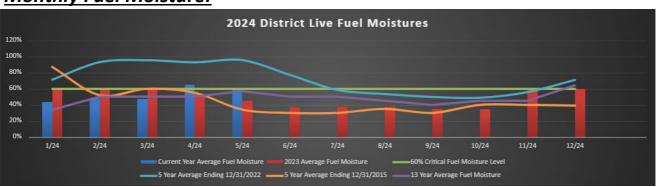

Latest available live fuel moisture data from Los Padres National Forest shows 2024 live fuel moistures well above the 5 and 10 year averages (Fig 7). The 5 and 10 year averages in May are near 100% with May 2024 being at 120%. The critical point where live fuel cures is 60%.