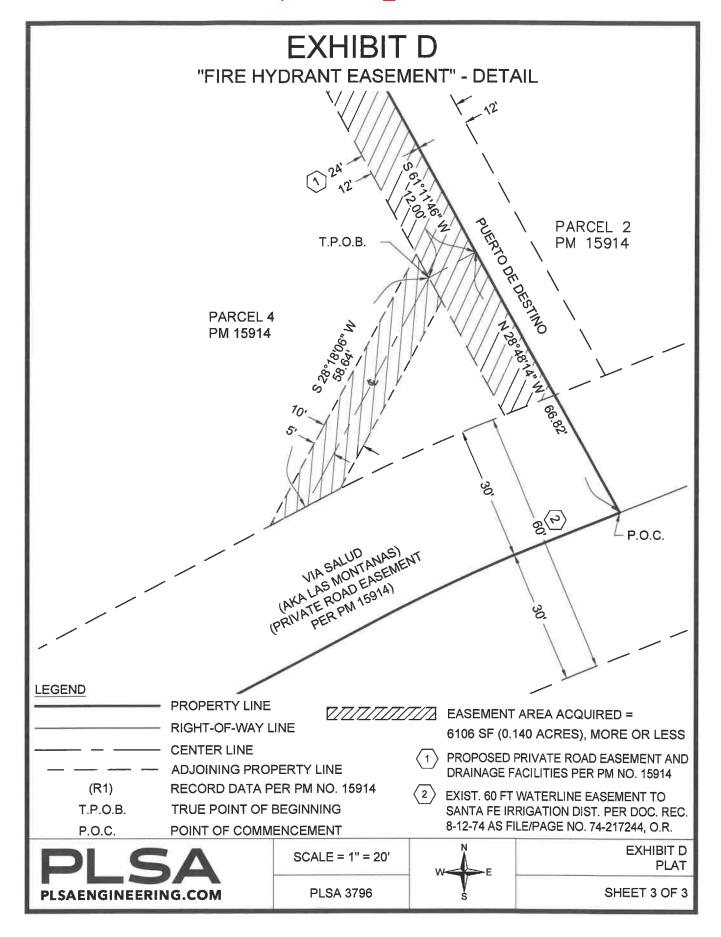

#### d. Declaration of Easements – Private Fire Hydrant

To discuss and/or authorize the Fire Chief to execute a private fire hydrant easement and private fire hydrant installation and maintenance agreement. Staff Report 24-19