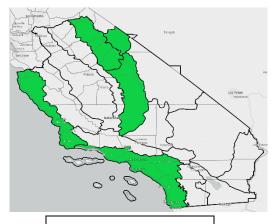

## **Fuels Discussion**

The latest USDA drought monitor shows zero areas of drought across California (Fig 5). There is a small area of abnormally dry (D0) conditions in southeastern San Bernardino and northeastern Riverside Counties. However, this is not drought status. Latest 1000hr dead fuel moisture and ERC data suggests above normal 1000hr dead fuel moisture and below normal ERC values for most of the area (Fig 6). The lowest anomaly for ERC is the South Coast PSA due to the strong marine layer season.

Fig 5: USDA Drought Monitor May 28th

Fig 7: Los Padres NF Live Fuel Moistures from May 1st, 2024

Fig 6: 1000hr Dead Fuel Moisture by PSA Map