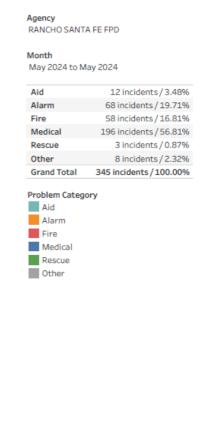

### **Monthly Incidents**

Assigned Incidents for RANCHO SANTA FE FPD May 2024

### **Significant Incidents:**

| Date:     | Incident:                        | Units Assigned:                                                                              |
|-----------|----------------------------------|----------------------------------------------------------------------------------------------|
| 5/22/2024 | Vegetation Fire - Knoll Incident | B233, B261, E261, E264, E263, E12, Cal Fire Units<br>C2602, WT266, E37, E44, E47, BR32, BR92 |
|           |                                  |                                                                                              |