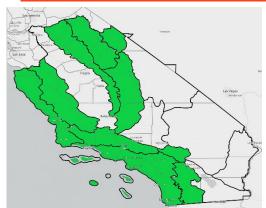

## **Fuels Discussion**

The latest USDA drought monitor shows zero areas of drought across California (Fig 5). There is a small area of abnormally dry (D0) conditions in southeastern San Bernardino and northeastern Riverside Counties. However, this is not drought status. Latest 1000hr dead fuel moisture and ERC data suggests above normal 1000hr dead fuel moisture and below normal ERC values for most of the area (Fig 6). The lowest anomaly for ERC is the South Coast PSA due to the strong marine layer season.

Fig 5: USDA Drought Monitor May 28th

Fig 7: Los Padres NF Live Fuel Moistures from May 1st, 2024

Fig 6: 1000hr Dead Fuel Moisture by PSA Map