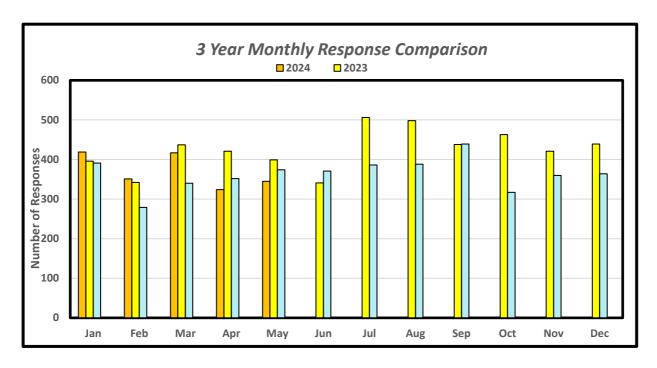

### 3 Year Call Volume Tracker:

| 2024 |           | Jan | Feb | Mar  | Apr  | May  | Jun  | Jul  | Aug  | Sep  | Oct  | Nov  | Dec  | YTD Responses |
|------|-----------|-----|-----|------|------|------|------|------|------|------|------|------|------|---------------|
| 2024 | Responses | 419 | 351 | 417  | 324  | 345  |      |      |      |      |      |      |      | 1,856         |
|      | YTD       | 419 | 770 | 1187 | 1511 | 1856 |      |      |      |      |      |      |      |               |
|      |           | Jan | Feb | Mar  | Apr  | May  | Jun  | Jul  | Aug  | Sep  | Oct  | Nov  | Dec  | YTD Responses |
| 2023 | Responses | 396 | 342 | 437  | 421  | 399  | 341  | 506  | 498  | 438  | 463  | 421  | 439  | 5,101         |
|      | YTD       | 396 | 738 | 1175 | 1596 | 1995 | 2336 | 2842 | 3340 | 3778 | 4241 | 4662 | 5101 |               |
|      |           | Jan | Feb | Mar  | Apr  | May  | Jun  | Jul  | Aug  | Sep  | Oct  | Nov  | Dec  | YTD Responses |
| 2022 | Responses | 391 | 279 | 340  | 352  | 374  | 371  | 386  | 388  | 439  | 317  | 360  | 364  | 4,361         |
|      | YTD       | 391 | 670 | 1010 | 1362 | 1736 | 2107 | 2493 | 2881 | 3320 | 3637 | 3997 | 4361 |               |