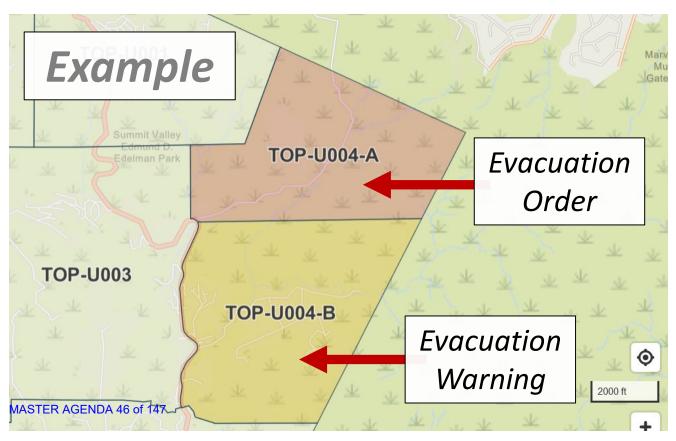

# Advisory

Advisory: Used to inform community members of a hazard or condition that could lead to a situation that could threaten life and/or property if it worsens, but do not yet require an evacuation warning, evacuation order, or shelter-in-place notification.

# **Evacuation Warning**

**Evacuation Warning:** Potential threat to life and/or property. Those who require additional time to evacuate, and those with pets and livestock should leave now.

An Evacuation Warning is used to alert community members in a specific area about a potential threat to life and property from resulting from an emergency incident. Evacuation may be ordered as a result of the threat. Usually in excess of 2 hours.

# **Evacuation Order**

**Evacuation Order:** Immediate threat to life. This is a lawful order to leave now. This area is lawfully closed to public access.

An Evacuation Order is to alert community members to leave an affected area due to an immediate threat to life and property from an emergency incident. Less than 2 hours.

# Shelter-in-Place

**Shelter-in-Place** is a notification directing community members to stay secured inside their current location.

Should only be used if the safety of community members can be assured if they remain in place; or if evacuation will cause a higher potential for loss of life.

# Zone status is displayed on the map with a shaded color

- Normal
- Advisory
- Evacuation Warning
- Evacuation Order
- Evacuation Order Lifted
- Shelter in Place