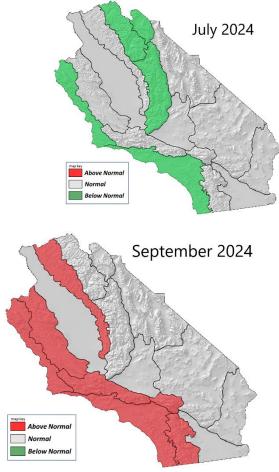

# June-September 2024 South Ops Highlights

- There is a moderate to strong tilt in the odds towards below normal large fire potential for the coast and Sierra Mountains for June.
- There is a slight to moderate tilt in the odds towards a below normal large fire potential for the coast in July. A moderate to strong tilt in the odds towards below normal large fire potential in the Sierra Mountains during July.
- There is a slight tilt in the odds favoring near normal large fire potential for all 16 **Predictive Services Areas in August.**
- There is a slight tilt in the odds favoring above normal large fire potential for the coast, Southern California Mountains and Sierra Foothills in September.

Due to the large amount of precipitation in the wet season, there is a larger fine fuel load this fire season, specifically grasses and other 1-10hr fuels.

For the upcoming fire season, there is a moderate to strong tilt in the odds towards below normal large fire potential for the coast and the Sierra Mountains in June due to the combination of a longer than normal marine layer season with above normal snowfall in the Sierra. For July, a slight to moderate tilt in the odds towards below normal large fire potential exists for the coast and Sierra Mountains as the marine layer season is likely to extend into July. The odds show a slight tilt towards near-normal large fire potential for all 16 PSAs in August. For September, the odds show a slight tilt towards above normal large fire potential along the coast, the Southern California Mountains, Central Coast Interior and Sierra Foothills. This is a result of the larger fuel loading of fine fuels combined with a likely warmer and drier pattern due to the transition towards La Niña combined with the forecast weaker than normal monsoon season.

# Maps with Counties and Select Intel Links used in the forecast

June 2024

**July 2024** 

September 2024