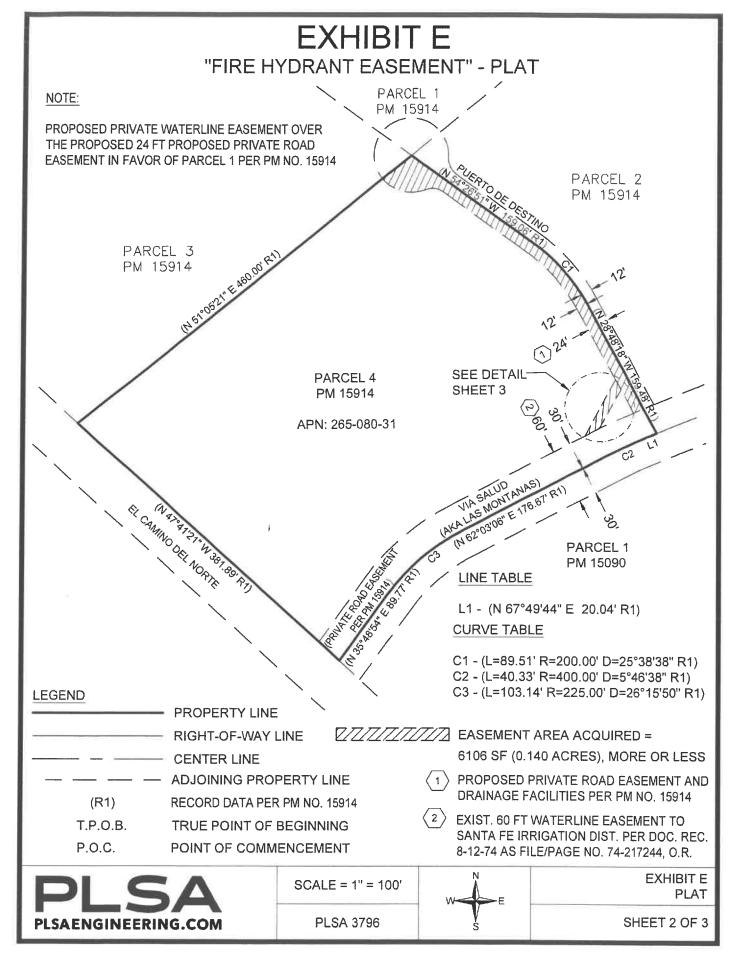

#### d. Declaration of Easements – Private Fire Hydrant

To discuss and/or authorize the Fire Chief to execute a private fire hydrant easement and private fire hydrant installation and maintenance agreement. Staff Report 24-19

**ACTION REQUESTED: Authorize** 