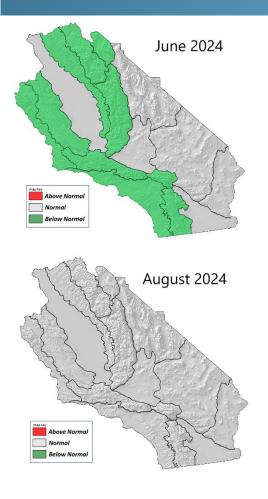

# June-September 2024 South Ops Highlights

- There is a moderate to strong tilt in the odds towards below normal large fire potential for the coast and Sierra Mountains for June.
- There is a slight to moderate tilt in the odds towards a below normal large fire potential for the coast in July. A moderate to strong tilt in the odds towards below normal large fire potential in the Sierra Mountains during July.
- There is a slight tilt in the odds favoring near normal large fire potential for all 16 **Predictive Services Areas in August.**
- There is a slight tilt in the odds favoring above normal large fire potential for the coast, Southern California Mountains and Sierra Foothills in September.

Due to the large amount of precipitation in the wet season, there is a larger fine fuel load this fire season, specifically grasses and other 1-10hr fuels.

For the upcoming fire season, there is a moderate to strong tilt in the odds towards below normal large fire potential for the coast and the Sierra Mountains in June due to the combination of a longer than normal marine layer season with above normal snowfall in the Sierra. For July, a slight to moderate tilt in the odds towards below normal large fire potential exists for the coast and Sierra Mountains as the marine layer season is likely to extend into July. The odds show a slight tilt towards near-normal large fire potential for all 16 PSAs in August. For September, the odds show a slight tilt towards above normal large fire potential along the coast, the Southern California Mountains, Central Coast Interior and Sierra Foothills. This is a result of the larger fuel loading of fine fuels combined with a likely warmer and drier pattern due to the transition towards La Niña combined with the forecast weaker than normal monsoon season.

# Maps with Counties and Select Intel Links used in the forecast

June 2024

**July 2024** 

September 2024