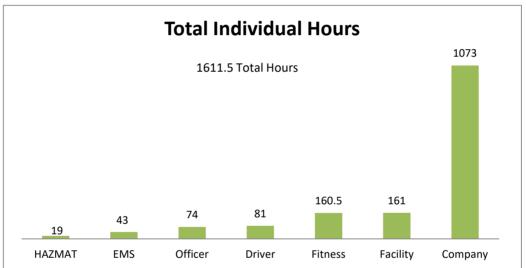

### **Scheduled Training**

Training hours are planned annually. This is to maintain a well organized year and to help the firefighters be successful with the hours required by Federal, State, Local.

| Total Individual Hours - 6 Subjects |                                                                                                                                                                                                                                                                                                                                                                                                                                                                                                                                                                                                                         |                                                                                                                                                                                                                       |  |  |  |  |
|-------------------------------------|-------------------------------------------------------------------------------------------------------------------------------------------------------------------------------------------------------------------------------------------------------------------------------------------------------------------------------------------------------------------------------------------------------------------------------------------------------------------------------------------------------------------------------------------------------------------------------------------------------------------------|-----------------------------------------------------------------------------------------------------------------------------------------------------------------------------------------------------------------------|--|--|--|--|
| Subject                             | Definition                                                                                                                                                                                                                                                                                                                                                                                                                                                                                                                                                                                                              | Examples                                                                                                                                                                                                              |  |  |  |  |
| Company                             | Documentation of all Company Training that is not Driver, Officer, Haz-Mat, or Facility Training.                                                                                                                                                                                                                                                                                                                                                                                                                                                                                                                       | Aerial Ladder, Hose, Ladders,<br>Physical Fitness, SCBA,<br>Technical Rescue, Ventilation,<br>etc.                                                                                                                    |  |  |  |  |
| Driver                              | This is for documenting Driver Training hours. Per ISO standards employees considered a "Driver" will be required to complete 12 hours of Driver Training annually. You can use this same form to record Driver Training hours for Non-Drivers and it will be counted towards Company Training.                                                                                                                                                                                                                                                                                                                         | Apparatus Inspections & Maintenance, Basic Hydraulics, Defensive Driving, Maps, Driving Heavy Vehicles, Etc.                                                                                                          |  |  |  |  |
| Facility                            | This is live training conducted at an approved site. For the location to be approved it must have at least two acres on the property, a three story tower, and a burn facility. It is also important to note that the training must not just occur on the approved site, but the facility itself must be used. If your users are just sitting in a classroom at an approved site, this cannot count towards facility hours and the completion would need to be applied elsewhere. However, if the classroom portion was followed by utilization of the facility, the entire time could count towards Facility Training. | Company Evolutions, NFPA<br>1410<br>Driver/Operator, NFPA 1002<br>Fire Officer, NFPA 1021<br>Firefighter Skills, NFPA 1001<br>Hazardous Materials, NFPA 472<br>Live Fire, NFPA 1403<br>Other NFPA Fire Based Training |  |  |  |  |
| HazMat                              | This is for documenting Hazardous Materials Training hours. Per ISO standards all firefighters are required to complete 6 hours of Hazardous Materials Training annually.                                                                                                                                                                                                                                                                                                                                                                                                                                               | DOT Guidebook Review,<br>Decontamination Procedures,<br>First Responder Operations, Etc.                                                                                                                              |  |  |  |  |
| Officer                             | Per ISO standards employees considered a "Officer" will be required to complete 12 hours of Officer Training annually. You can use this same form to record Officer Training hours for Non-Officers and it will be counted towards Company Training.                                                                                                                                                                                                                                                                                                                                                                    | Dispatch, General Education,<br>Meetings, Orientation, Exam,<br>Management Principles,<br>Personnel, Promotional, Public<br>Relations, Etc.                                                                           |  |  |  |  |
| EMS                                 | EMS is not tracked or required by Insurance service Organization for Rating. EMS Continuing Education is tracked for recertification of Paramedics (48/2yrs) and EMT (24/2yrs). Through Emergency Service Medical Administration (EMSA).                                                                                                                                                                                                                                                                                                                                                                                | Continuing Education and SIMS                                                                                                                                                                                         |  |  |  |  |