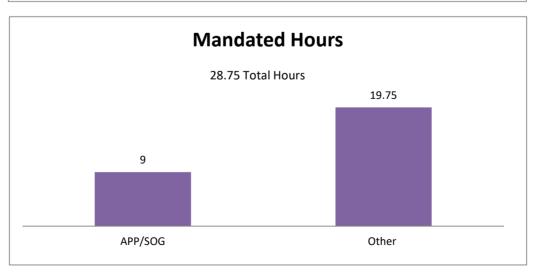

### Mandated Hours

Hours completed through an assignment on an online database (Target Solutions). Mandated assignments are required by either Federal, State, Local.