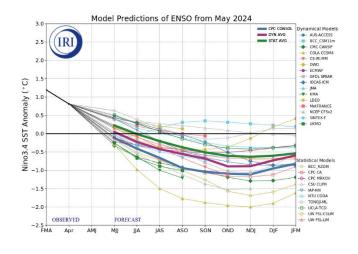

Latest analysis of the equatorial Pacific suggests the continuation of a transition towards a La Niña state as sea surface temperatures (SSTs) have cooled considerably since late November 2023. Latest equatorial Pacific upper-ocean heat anomaly data shows values have consistently remained below -0.5°C since early March 2024 (Fig 3).

Ave. Temperature dep from Ave (deg F)

10/1/2023 - 5/29/2024

Fig 2: October 1st - May 29th Precipitation (% of Ave.)

Fig 3: Equatorial Pacific Upper-Ocean Heat Anomaly

# **SOUTH OPS OUTLOOK**

Climate models suggest the continued transition towards a La Niña pattern during the summer and early fall months (Fig 8). La Niña patterns generally support warmer and drier conditions across southern California. SST anomalies have significantly cooled to well below normal off the California coast (Fig 9) which supports a prolonged marine layer season. These cold SST anomalies support troughing over the east Pacific and the center of the "Four Corners High Pressure" to be further to the east. The eastward placement of this high pressure ridging supports a weaker than normal monsoon season across central and southern California.

NOAA Coral Reef Watch Daily 5km SST Anomalies (v3.1) 29 May 2024

Fig 8: Climate Model Predictions of the El Niño Southern Oscillation

Fig 9: Sea Surface Temperature Anomaly, May 29th, 2024