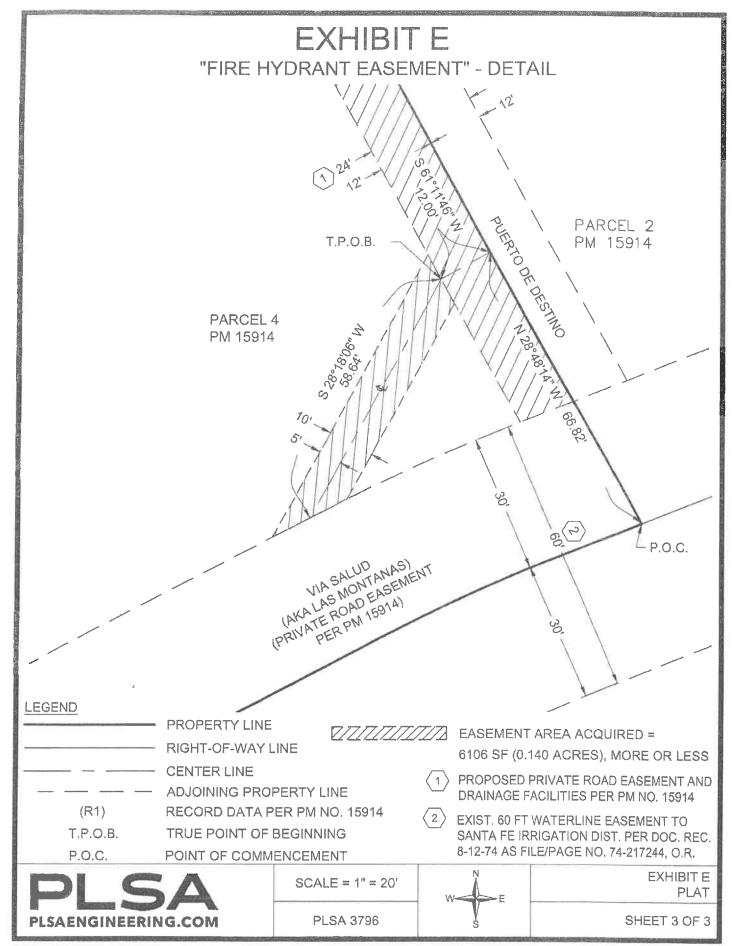

#### d. Declaration of Easements – Private Fire Hydrant

To discuss and/or authorize the Fire Chief to execute a private fire hydrant easement and private fire hydrant installation and maintenance agreement. Staff Report 24-19

**ACTION REQUESTED: Authorize** 