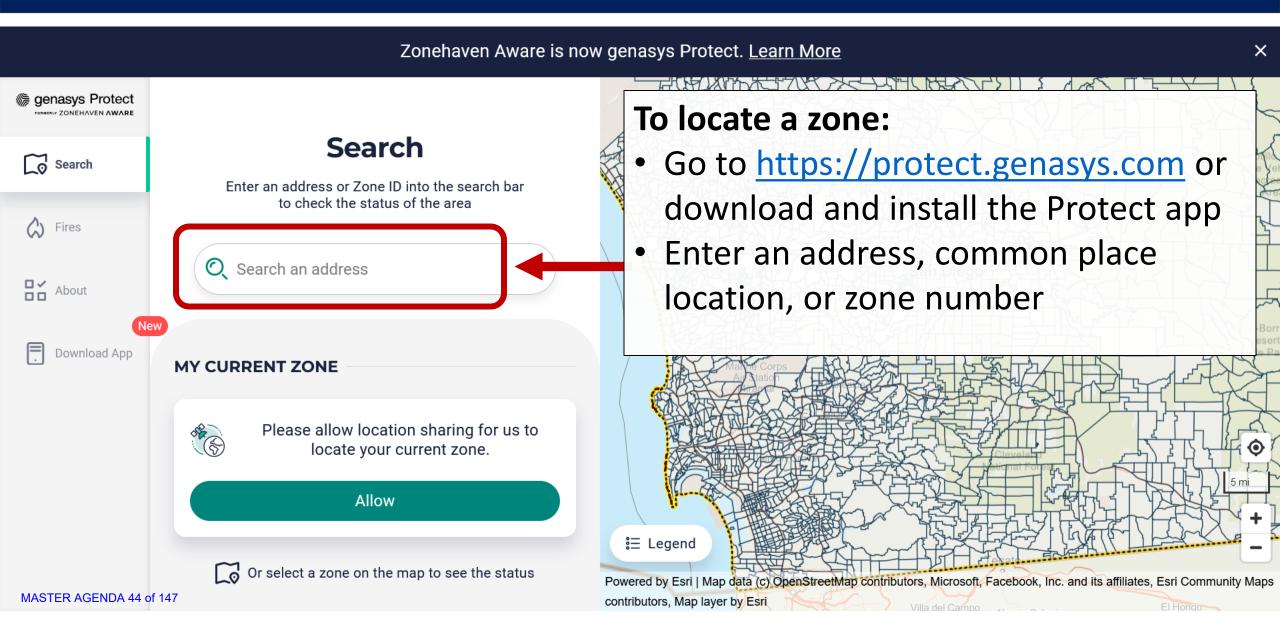

# **Genasys EVAC:**

Formerly known as Zonehaven

Tool used by public safety agencies to plan, manage, and communicate evacuations and repopulation during emergency incidents

Genasys Protect: Publicly accessible website and smartphone app showing status of zones as set by public safety agencies

# Protect is a publicly accessible website and app that:

- Allows community members to view the status of zones
- Provides information about TEPs, Shelters, Traffic Control Points, etc.
- Alerts app users to a change in zone status