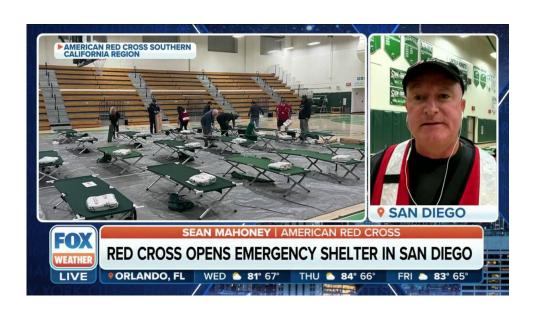

- Red Cross is the primary shelter provider and has predesignated shelter locations around the county.
- Shelter decisions should be made by the Unified Incident Command in consultation with the Red Cross.