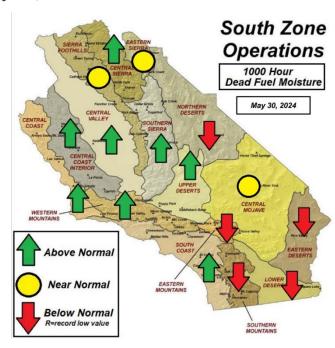

## **Fuels Discussion**

The latest USDA drought monitor shows zero areas of drought across California (Fig 5). There is a small area of abnormally dry (D0) conditions in southeastern San Bernardino and northeastern Riverside Counties. However, this is not drought status. Latest 1000hr dead fuel moisture and ERC data suggests above normal 1000hr dead fuel moisture and below normal ERC values for most of the area (Fig 6). The lowest anomaly for ERC is the South Coast PSA due to the strong marine layer season.

Fig 5: USDA Drought Monitor May 28th

Fig 7: Los Padres NF Live Fuel Moistures from May 1st, 2024

Fig 6: 1000hr Dead Fuel Moisture by PSA Map