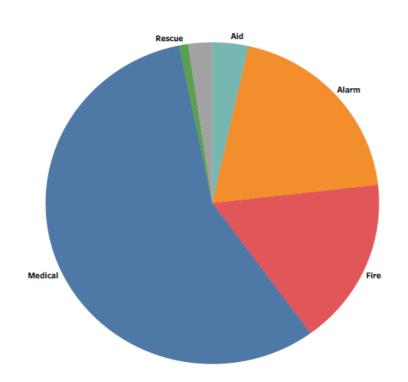

### **Monthly Incidents**

Assigned Incidents for RANCHO SANTA FE FPD May 2024

### **Significant Incidents:**

| Date:     | Incident:                        | Units Assigned:                                                                              |
|-----------|----------------------------------|----------------------------------------------------------------------------------------------|
| 5/22/2024 | Vegetation Fire - Knoll Incident | B233, B261, E261, E264, E263, E12, Cal Fire Units<br>C2602, WT266, E37, E44, E47, BR32, BR92 |
|           |                                  |                                                                                              |