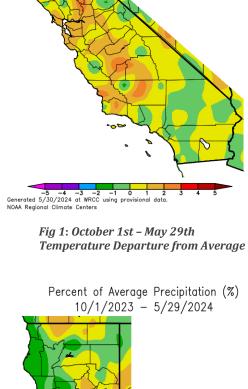

# **Weather Discussion**

Since the start of the water year (October 1st), central and southern California has mainly experienced near-normal temperatures (Fig 1) and well above normal precipitation (Fig 2). The strongest precipitation anomalies are in the high desert with some areas experiencing over 150% of the average precipitation since the start of the water year. The driest anomalies are in the lower and eastern deserts where many portions received 50-70% of their average precipitation since the start of the water year. The central and southern Sierra Mountains experienced slightly above average snowfall during the 2023-2024 winter season.

Ave. Temperature dep from Ave (deg F)

10/1/2023 - 5/29/2024

Fig 2: October 1st - May 29th Precipitation (% of Ave.)

Fig 3: Equatorial Pacific Upper-Ocean Heat Anomaly