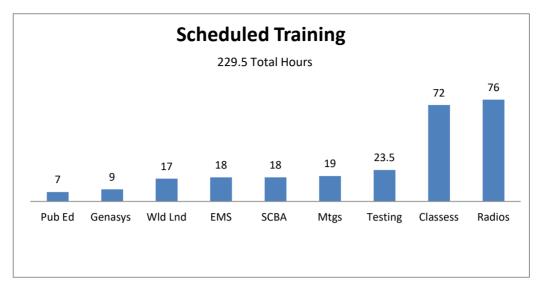

### **Scheduled Training**

Training hours are planned annually. This is to maintain a well organized year and to help the firefighters be successful with the hours required by Federal, State, Local.

| Total Individual Hours - 6 Subjects |                                                                                                                                                                                                                                                                                                                                                                                                                                                                                                                                                                                                                         |                                                                                                                                                                                                                       |  |  |  |  |
|-------------------------------------|-------------------------------------------------------------------------------------------------------------------------------------------------------------------------------------------------------------------------------------------------------------------------------------------------------------------------------------------------------------------------------------------------------------------------------------------------------------------------------------------------------------------------------------------------------------------------------------------------------------------------|-----------------------------------------------------------------------------------------------------------------------------------------------------------------------------------------------------------------------|--|--|--|--|
| Subject                             | Definition                                                                                                                                                                                                                                                                                                                                                                                                                                                                                                                                                                                                              | Examples                                                                                                                                                                                                              |  |  |  |  |
| Company                             | Documentation of all Company Training that is not Driver, Officer, Haz-Mat, or Facility Training.                                                                                                                                                                                                                                                                                                                                                                                                                                                                                                                       | Aerial Ladder, Hose, Ladders,<br>Physical Fitness, SCBA,<br>Technical Rescue, Ventilation,<br>etc.                                                                                                                    |  |  |  |  |
| Driver                              | This is for documenting Driver Training hours. Per ISO standards employees considered a "Driver" will be required to complete 12 hours of Driver Training annually. You can use this same form to record Driver Training hours for Non-Drivers and it will be counted towards Company Training.                                                                                                                                                                                                                                                                                                                         | Apparatus Inspections & Maintenance, Basic Hydraulics, Defensive Driving, Maps, Driving Heavy Vehicles, Etc.                                                                                                          |  |  |  |  |
| Facility                            | This is live training conducted at an approved site. For the location to be approved it must have at least two acres on the property, a three story tower, and a burn facility. It is also important to note that the training must not just occur on the approved site, but the facility itself must be used. If your users are just sitting in a classroom at an approved site, this cannot count towards facility hours and the completion would need to be applied elsewhere. However, if the classroom portion was followed by utilization of the facility, the entire time could count towards Facility Training. | Company Evolutions, NFPA<br>1410<br>Driver/Operator, NFPA 1002<br>Fire Officer, NFPA 1021<br>Firefighter Skills, NFPA 1001<br>Hazardous Materials, NFPA 472<br>Live Fire, NFPA 1403<br>Other NFPA Fire Based Training |  |  |  |  |
| HazMat                              | This is for documenting Hazardous Materials Training hours. Per ISO standards all firefighters are required to complete 6 hours of Hazardous Materials Training annually.                                                                                                                                                                                                                                                                                                                                                                                                                                               | DOT Guidebook Review,<br>Decontamination Procedures,<br>First Responder Operations, Etc.                                                                                                                              |  |  |  |  |
| Officer                             | Per ISO standards employees considered a "Officer" will be required to complete 12 hours of Officer Training annually. You can use this same form to record Officer Training hours for Non-Officers and it will be counted towards Company Training.                                                                                                                                                                                                                                                                                                                                                                    | Dispatch, General Education,<br>Meetings, Orientation, Exam,<br>Management Principles,<br>Personnel, Promotional, Public<br>Relations, Etc.                                                                           |  |  |  |  |
| EMS                                 | EMS is not tracked or required by Insurance service Organization for Rating. EMS Continuing Education is tracked for recertification of Paramedics (48/2yrs) and EMT (24/2yrs). Through Emergency Service Medical Administration (EMSA).                                                                                                                                                                                                                                                                                                                                                                                | Continuing Education and SIMS                                                                                                                                                                                         |  |  |  |  |