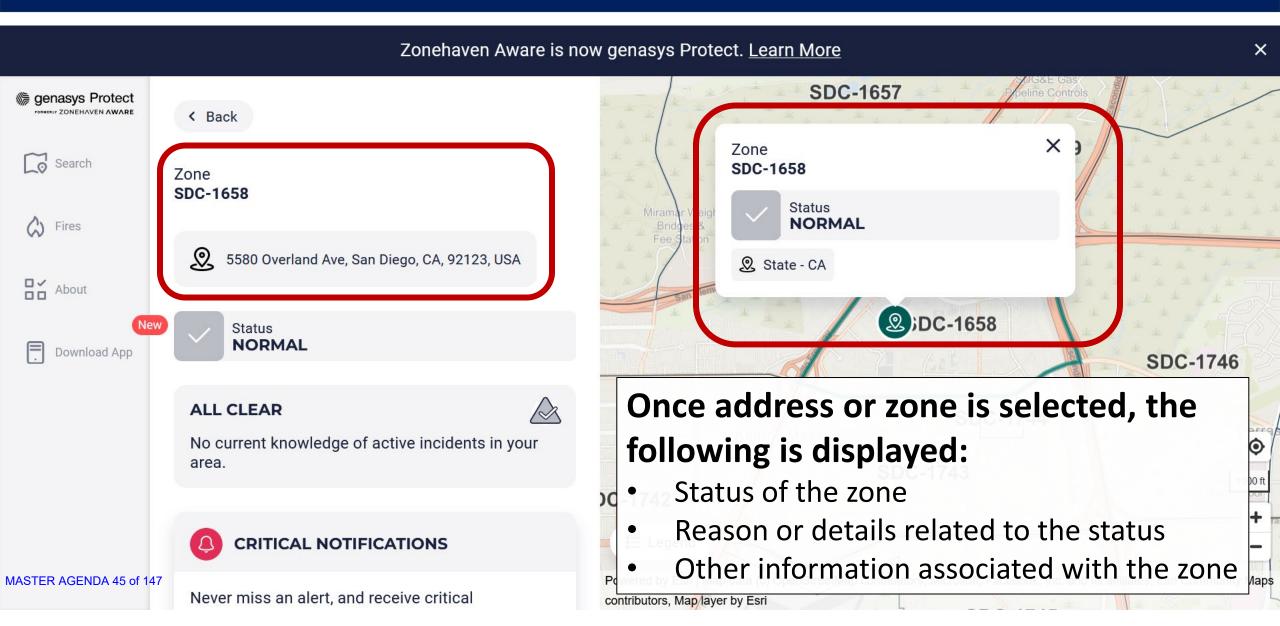

# Protect is a publicly accessible website and app that:

- Allows community members to view the status of zones
- Provides information about TEPs, Shelters, Traffic Control Points, etc.
- Alerts app users to a change in zone status

# Zone status is displayed on the map with a shaded color

- Normal
- Advisory
- Evacuation Warning
- Evacuation Order
- Evacuation Order Lifted
- Shelter in Place