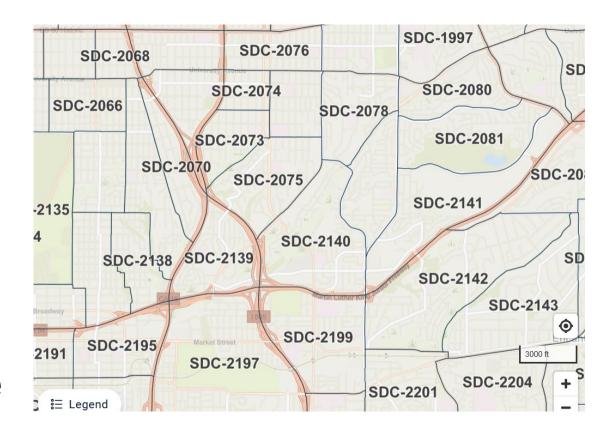

# New Mapping Reference System

# San Diego Operational Area Evacuation and Repopulation

# New Mapping System

Moving away from the Regional Public Safety Grid to a new 'zone' based reference system

Zone based map from *Genasys* 

# New Mapping System

- Zones were developed by Genasys in conjunction with all jurisdictions in the county
- Multiple factors went into to creating zones, including population size, egress routes, etc.
- Includes new tools to plan, manage, and communicate evacuations and repopulation during emergency incidents

# New Mapping System

 All zones in SD County begin with 'SDC' and are followed by a unique 4-digit number Examples:

- SDC-2075
- SDC-0451
- Like the RPSG, zones can be used to plan, identify, and communicate evacuations and repopulation